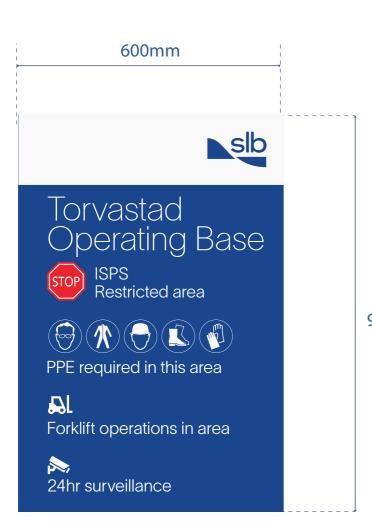

 450mm

 450mm

 450mm

 Specific provide the set of the set

|                                                                                             |                           | ×                                                                                                                                                                                                                                                                                                                                                                                                                                                                                                                                                                                                                                                                                                                                                                                                                                                                                                                                                                                                                                                                                                                                                                                                                                                                                                                                                                                                                                                                                                                                                                                                                                                                                                                                                                                                                                                                                                                                                                                                                                                                                                                              |
|---------------------------------------------------------------------------------------------|---------------------------|--------------------------------------------------------------------------------------------------------------------------------------------------------------------------------------------------------------------------------------------------------------------------------------------------------------------------------------------------------------------------------------------------------------------------------------------------------------------------------------------------------------------------------------------------------------------------------------------------------------------------------------------------------------------------------------------------------------------------------------------------------------------------------------------------------------------------------------------------------------------------------------------------------------------------------------------------------------------------------------------------------------------------------------------------------------------------------------------------------------------------------------------------------------------------------------------------------------------------------------------------------------------------------------------------------------------------------------------------------------------------------------------------------------------------------------------------------------------------------------------------------------------------------------------------------------------------------------------------------------------------------------------------------------------------------------------------------------------------------------------------------------------------------------------------------------------------------------------------------------------------------------------------------------------------------------------------------------------------------------------------------------------------------------------------------------------------------------------------------------------------------|
| ,                                                                                           |                           |                                                                                                                                                                                                                                                                                                                                                                                                                                                                                                                                                                                                                                                                                                                                                                                                                                                                                                                                                                                                                                                                                                                                                                                                                                                                                                                                                                                                                                                                                                                                                                                                                                                                                                                                                                                                                                                                                                                                                                                                                                                                                                                                |
| Schlumberger (                                                                              | OneSubsea                 |                                                                                                                                                                                                                                                                                                                                                                                                                                                                                                                                                                                                                                                                                                                                                                                                                                                                                                                                                                                                                                                                                                                                                                                                                                                                                                                                                                                                                                                                                                                                                                                                                                                                                                                                                                                                                                                                                                                                                                                                                                                                                                                                |
| Entrance Information                                                                        | Safety information        | Contraction of the local division of the loc |
| Push the blue button upon annial Reverse parking only Visitors to register in office and be | A torin operation in and  |                                                                                                                                                                                                                                                                                                                                                                                                                                                                                                                                                                                                                                                                                                                                                                                                                                                                                                                                                                                                                                                                                                                                                                                                                                                                                                                                                                                                                                                                                                                                                                                                                                                                                                                                                                                                                                                                                                                                                                                                                                                                                                                                |
| Visitors to register in office and be<br>accompanied on the base                            | 24 hour video surveitance |                                                                                                                                                                                                                                                                                                                                                                                                                                                                                                                                                                                                                                                                                                                                                                                                                                                                                                                                                                                                                                                                                                                                                                                                                                                                                                                                                                                                                                                                                                                                                                                                                                                                                                                                                                                                                                                                                                                                                                                                                                                                                                                                |
| Contact information                                                                         |                           | ×                                                                                                                                                                                                                                                                                                                                                                                                                                                                                                                                                                                                                                                                                                                                                                                                                                                                                                                                                                                                                                                                                                                                                                                                                                                                                                                                                                                                                                                                                                                                                                                                                                                                                                                                                                                                                                                                                                                                                                                                                                                                                                                              |
| Control room: 902 06 108<br>Schlumberger: 975 83 860<br>OneSubsex: 916 34 955               | (15) Max speed            | X                                                                                                                                                                                                                                                                                                                                                                                                                                                                                                                                                                                                                                                                                                                                                                                                                                                                                                                                                                                                                                                                                                                                                                                                                                                                                                                                                                                                                                                                                                                                                                                                                                                                                                                                                                                                                                                                                                                                                                                                                                                                                                                              |
| A DECEMBER OF AN                                                                            | No. 10 10 10 10 10 10     | X.                                                                                                                                                                                                                                                                                                                                                                                                                                                                                                                                                                                                                                                                                                                                                                                                                                                                                                                                                                                                                                                                                                                                                                                                                                                                                                                                                                                                                                                                                                                                                                                                                                                                                                                                                                                                                                                                                                                                                                                                                                                                                                                             |

| ON-SITE TASKS |                                         | ACT | ION BY   | NOTES                                                  |
|---------------|-----------------------------------------|-----|----------|--------------------------------------------------------|
|               |                                         | MX  | FACILITY | 1 ( DD5 N                                              |
| REMEDIAL      | REMOVE EXISTING SIGNAGE                 |     | Х        | Icons for PPE are as per Norway<br>Legal requirements. |
| ACTIONS       | GLASS PANEL CLEANING                    |     |          | 0                                                      |
| //eriolity    | PATCH & REPAIR SURFACE                  |     |          |                                                        |
| -             | PAINTWORKS                              |     |          |                                                        |
|               | SPECIAL WORKS (STATE IN NOTES)          |     |          |                                                        |
|               | ELECTRICAL SUPPLY WORK                  |     |          |                                                        |
|               | INSTALLATION                            |     |          |                                                        |
| INSTALLATION  | INSTALLATION WITH GROUND SLEEVES        | Х   |          |                                                        |
| ACTIONS       | RETURN LANDSCAPING                      |     |          |                                                        |
|               | TECHNICAL SURVEY FOR FUTURE REPLACEMENT |     |          |                                                        |
| -             | COVER HOLES                             |     |          |                                                        |