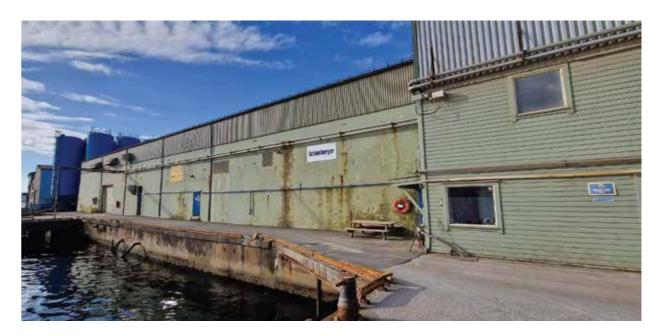

| ON-SITE TASKS |                                         | ACT | ION BY   | NOTES |
|---------------|-----------------------------------------|-----|----------|-------|
|               |                                         | MX  | FACILITY |       |
| REMEDIAL      | REMOVE EXISTING SIGNAGE                 |     | Х        |       |
| ACTIONS       | GLASS PANEL CLEANING                    |     |          |       |
| Actions       | PATCH & REPAIR SURFACE                  |     |          |       |
|               | PAINTWORKS                              |     |          |       |
|               | SPECIAL WORKS (STATE IN NOTES)          |     |          |       |
|               | ELECTRICAL SUPPLY WORK                  |     |          |       |
|               | INSTALLATION                            |     |          |       |
| INSTALLATION  | INSTALLATION WITH GROUND SLEEVES        | Х   |          |       |
| ACTIONS       | RETURN LANDSCAPING                      |     |          |       |
|               | TECHNICAL SURVEY FOR FUTURE REPLACEMENT |     |          |       |
|               | COVER HOLES                             |     |          |       |