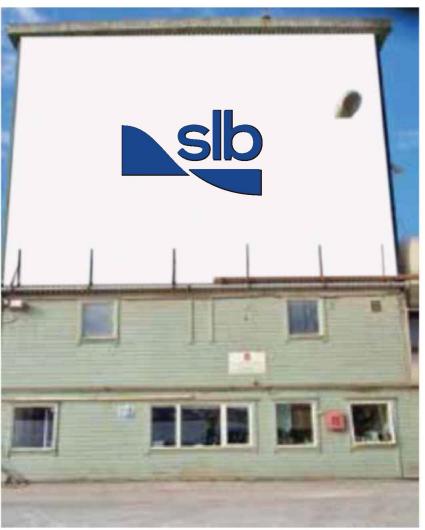

EXISTING

MOCK UP

| Modulex <sup>©</sup> . Reproductions of the whole or part of this document constitutes     |
|--------------------------------------------------------------------------------------------|
| an infringement of copyright. The information, ideas and concepts contained in this        |
| ument are confidential. The recipient(s) of this document is prohibited from disclosing    |
| such information to any person without the prior written consent of Modulex <sup>©</sup> . |

| ON-SITE TASKS |                                         | ACT | ION BY   | NOTES |
|---------------|-----------------------------------------|-----|----------|-------|
|               |                                         | MX  | FACILITY |       |
| REMEDIAL      | REMOVE EXISTING SIGNAGE                 |     | Х        |       |
| ACTIONS       | GLASS PANEL CLEANING                    |     |          |       |
| Actions       | PATCH & REPAIR SURFACE                  |     |          |       |
|               | PAINTWORKS                              |     |          |       |
|               | SPECIAL WORKS (STATE IN NOTES)          |     |          |       |
|               | ELECTRICAL SUPPLY WORK                  |     |          |       |
|               | INSTALLATION                            |     |          |       |
| INSTALLATION  | INSTALLATION WITH GROUND SLEEVES        | Х   |          |       |
| ACTIONS       | RETURN LANDSCAPING                      |     |          |       |
|               | TECHNICAL SURVEY FOR FUTURE REPLACEMENT |     |          |       |
|               | COVER HOLES                             |     |          |       |