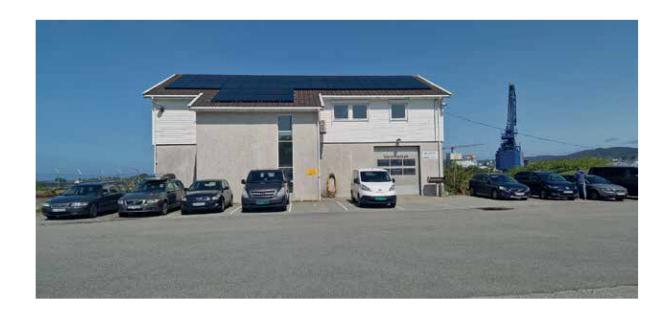

|       |
| Actions       | PATCH & REPAIR SURFACE                  |     | Х        |       |
| -             | PAINTWORKS                              |     | Х        |       |
|               | SPECIAL WORKS (STATE IN NOTES)          |     |          |       |
|               | ELECTRICAL SUPPLY WORK                  |     |          |       |
|               | INSTALLATION                            | Х   |          |       |
| INSTALLATION  | INSTALLATION WITH GROUND SLEEVES        |     |          |       |
| ACTIONS       | RETURN LANDSCAPING                      |     |          |       |
|               | TECHNICAL SURVEY FOR FUTURE REPLACEMENT |     |          |       |
|               | COVER HOLES                             |     |          |       |







#### EXISTING



#### MOCK UP



| Clear | space: | 17.5% |
|-------|--------|-------|
|-------|--------|-------|



| ON-SITE TASKS |                                         | АСТ | ION BY   | NOTES                                                                                         |
|---------------|-----------------------------------------|-----|----------|-----------------------------------------------------------------------------------------------|
|               |                                         | MX  | FACILITY |                                                                                               |
| REMEDIAL      | REMOVE EXISTING SIGNAGE                 |     |          | Facility to powerwash the                                                                     |
| ACTI