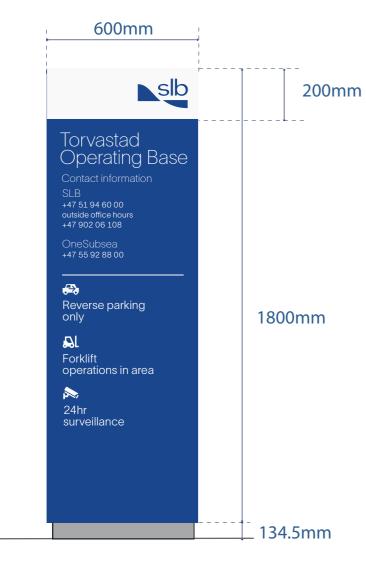

 450mm

 450mm

 450mm

 Specific provide the set of the set

|                                                                                             |                           | ×                                                                                                                                                                                                                                                                                                                                                                                                                                                                                                                                                                                                                                                                                                                                                                                                                                                                                                                                                                                                                                                                                                                                                                                                                                                                                                                                                                                                                                                                                                                                                                                                                                                                                                                                                                                                                                                                                                                                                                                                                                                                                                                              |
|---------------------------------------------------------------------------------------------|---------------------------|--------------------------------------------------------------------------------------------------------------------------------------------------------------------------------------------------------------------------------------------------------------------------------------------------------------------------------------------------------------------------------------------------------------------------------------------------------------------------------------------------------------------------------------------------------------------------------------------------------------------------------------------------------------------------------------------------------------------------------------------------------------------------------------------------------------------------------------------------------------------------------------------------------------------------------------------------------------------------------------------------------------------------------------------------------------------------------------------------------------------------------------------------------------------------------------------------------------------------------------------------------------------------------------------------------------------------------------------------------------------------------------------------------------------------------------------------------------------------------------------------------------------------------------------------------------------------------------------------------------------------------------------------------------------------------------------------------------------------------------------------------------------------------------------------------------------------------------------------------------------------------------------------------------------------------------------------------------------------------------------------------------------------------------------------------------------------------------------------------------------------------|
| ,                                                                                           |                           |                                                                                                                                                                                                                                                                                                                                                                                                                                                                                                                                                                                                                                                                                                                                                                                                                                                                                                                                                                                                                                                                                                                                                                                                                                                                                                                                                                                                                                                                                                                                                                                                                                                                                                                                                                                                                                                                                                                                                                                                                                                                                                                                |
| Schlumberger (                                                                              | OneSubsea                 |                                                                                                                                                                                                                                                                                                                                                                                                                                                                                                                                                                                                                                                                                                                                                                                                                                                                                                                                                                                                                                                                                                                                                                                                                                                                                                                                                                                                                                                                                                                                                                                                                                                                                                                                                                                                                                                                                                                                                                                                                                                                                                                                |
| Entrance Information                                                                        | Safety information        | Contraction of the local division of the loc |
| Push the blue button upon annial Reverse parking only Visitors to register in office and be | A torin operation in and  |                                                                                                                                                                                                                                                                                                                                                                                                                                                                                                                                                                                                                                                                                                                                                                                                                                                                                                                                                                                                                                                                                                                                                                                                                                                                                                                                                                                                                                                                                                                                                                                                                                                                                                                                                                                                                                                                                                                                                                                                                                                                                                                                |
| Visitors to register in office and be<br>accompanied on the base                            | 24 hour video surveitance |                                                                                                                                                                                                                                                                                                                                                                                                                                                                                                                                                                                                                                                                                                                                                                                                                                                                                                                                                                                                                                                                                                                                                                                                                                                                                                                                                                                                                                                                                                                                                                                                                                                                                                                                                                                                                                                                                                                                                                                                                                                                                                                                |
| Contact information                                                                         |                           | ×                                                                                                                                                                                                                                                                                                                                                                                                                                                                                                                                                                                                                                                                                                                                                                                                                                                                                                                                                                                                                                                                                                                                                                                                                                                                                                                                                                                                                                                                                                                                                                                                                                                                                                                                                                                                                                                                                                                                                                                                                                                                                                                              |
| Control room: 902 06 108<br>Schlumberger: 975 83 860<br>OneSubsex: 916 34 955               | (15) Max speed            | X                                                                                                                                                                                                                                                                                                                                                                                                                                                                                                                                                                                                                                                                                                                                                                                                                                                                                                                                                                                                                                                                                                                                                                                                                                                                                                                                                                                                                                                                                                                                                                                                                                                                                                                                                                                                                                                                                                                                                                                                                                                                                                                              |
| A DECEMBER OF AN                                                                            | No. 10 10 10 10 10 10     | X.                                                                                                                                                                                                                                                                                                                                                                                                                                                                                                                                                                                                                                                                                                                                                                                                                                                                                                                                                                                                                                                                                                                                                                                                                                                                                                                                                                                                                                                                                                                                                                                                                                                                                                                                                                                                                                                                                                                                                                                                                                                                                                                             |