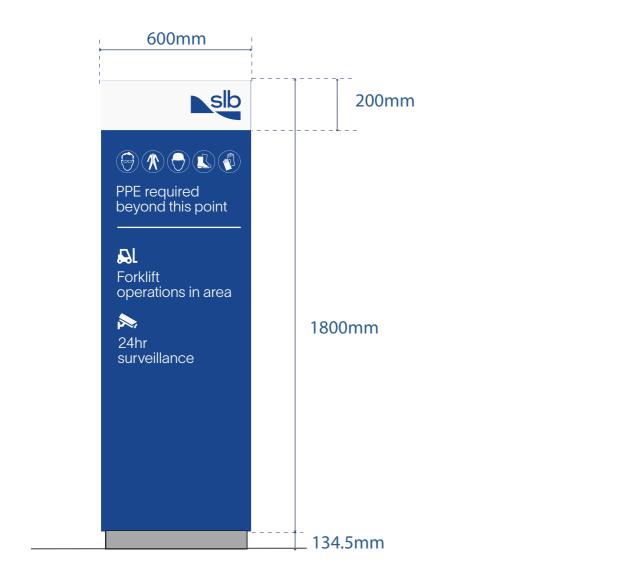

| ON-SITE TASKS |                                         | ACT | ION BY   | NOTES                                                  |
|---------------|-----------------------------------------|-----|----------|--------------------------------------------------------|
|               |                                         | MX  | FACILITY | 1 ( DD5 N                                              |
| REMEDIAL      | REMOVE EXISTING SIGNAGE                 |     | Х        | Icons for PPE are as per Norway<br>Legal requirements. |
| ACTIONS       | GLASS PANEL CLEANING                    |     |          | 0                                                      |
| //eriolity    | PATCH & REPAIR SURFACE                  |     |          |                                                        |
| -             | PAINTWORKS                              |     |          |                                                        |
|               | SPECIAL WORKS (STATE IN NOTES)          |     |          |                                                        |
|               | ELECTRICAL SUPPLY WORK                  |     |          |                                                        |
|               | INSTALLATION                            |     |          |                                                        |
| INSTALLATION  | INSTALLATION WITH GROUND SLEEVES        | Х   |          |                                                        |
| ACTIONS       | RETURN LANDSCAPING                      |     |          |                                                        |
|               | TECHNICAL SURVEY FOR FUTURE REPLACEMENT |     |          |                                                        |
| -             | COVER HOLES                             |     |          |                                                        |