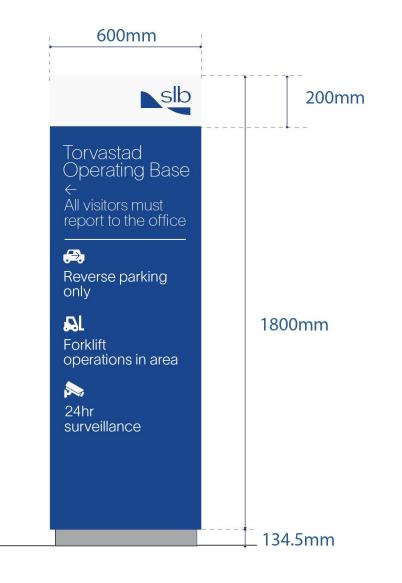

 450mm

 450mm

 450mm

 Specific provide the set of the set

|                                                                                             |                           | ×                                                                                                                                                                                                                                                                                                                                                                                                                                                                                                                                                                                                                                                                                                                                                                                                                                                                                                                                                                                                                                                                                                                                                                                                                                                                                                                                                                                                                                                                                                                                                                                                                                                                                                                                                                                                                                                                                                                                                                                                                                                                                                                              |
|---------------------------------------------------------------------------------------------|---------------------------|--------------------------------------------------------------------------------------------------------------------------------------------------------------------------------------------------------------------------------------------------------------------------------------------------------------------------------------------------------------------------------------------------------------------------------------------------------------------------------------------------------------------------------------------------------------------------------------------------------------------------------------------------------------------------------------------------------------------------------------------------------------------------------------------------------------------------------------------------------------------------------------------------------------------------------------------------------------------------------------------------------------------------------------------------------------------------------------------------------------------------------------------------------------------------------------------------------------------------------------------------------------------------------------------------------------------------------------------------------------------------------------------------------------------------------------------------------------------------------------------------------------------------------------------------------------------------------------------------------------------------------------------------------------------------------------------------------------------------------------------------------------------------------------------------------------------------------------------------------------------------------------------------------------------------------------------------------------------------------------------------------------------------------------------------------------------------------------------------------------------------------|
| ,                                                                                           |                           |                                                                                                                                                                                                                                                                                                                                                                                                                                                                                                                                                                                                                                                                                                                                                                                                                                                                                                                                                                                                                                                                                                                                                                                                                                                                                                                                                                                                                                                                                                                                                                                                                                                                                                                                                                                                                                                                                                                                                                                                                                                                                                                                |
| Schlumberger (                                                                              | OneSubsea                 |                                                                                                                                                                                                                                                                                                                                                                                                                                                                                                                                                                                                                                                                                                                                                                                                                                                                                                                                                                                                                                                                                                                                                                                                                                                                                                                                                                                                                                                                                                                                                                                                                                                                                                                                                                                                                                                                                                                                                                                                                                                                                                                                |
| Entrance Information                                                                        | Safety information        | Contraction of the local division of the loc |
| Push the blue button upon annial Reverse parking only Visitors to register in office and be | A torin operation in and  |                                                                                                                                                                                                                                                                                                                                                                                                                                                                                                                                                                                                                                                                                                                                                                                                                                                                                                                                                                                                                                                                                                                                                                                                                                                                                                                                                                                                                                                                                                                                                                                                                                                                                                                                                                                                                                                                                                                                                                                                                                                                                                                                |
| Visitors to register in office and be<br>accompanied on the base                            | 24 hour video surveitance |                                                                                                                                                                                                                                                                                                                                                                                                                                                                                                                                                                                                                                                                                                                                                                                                                                                                                                                                                                                                                                                                                                                                                                                                                                                                                                                                                                                                                                                                                                                                                                                                                                                                                                                                                                                                                                                                                                                                                                                                                                                                                                                                |
| Contact information                                                                         |                           | ×                                                                                                                                                                                                                                                                                                                                                                                                                                                                                                                                                                                                                                                                                                                                                                                                                                                                                                                                                                                                                                                                                                                                                                                                                                                                                                                                                                                                                                                                                                                                                                                                                                                                                                                                                                                                                                                                                                                                                                                                                                                                                                                              |
| Control room: 902 06 108<br>Schlumberger: 975 83 860<br>OneSubsex: 916 34 955               | (15) Max speed            | X                                                                                                                                                                                                                                                                                                                                                                                                                                                                                                                                                                                                                                                                                                                                                                                                                                                                                                                                                                                                                                                                                                                                                                                                                                                                                                                                                                                                                                                                                                                                                                                                                                                                                                                                                                                                                                                                                                                                                                                                                                                                                                                              |
| A DECEMBER OF AN                                                                            | No. 10 10 10 10 10 10     | X.                                                                                                                                                                                                                                                                                                                                                                                                                                                                                                                                                                                                                                                                                                                                                                                                                                                                                                                                                                                                                                                                                                                                                                                                                                                                                                                                                                                                                                                                                                                                                                                                                                                                                                                                                                                                                                                                                                                                                                                                                                                                                                                             |