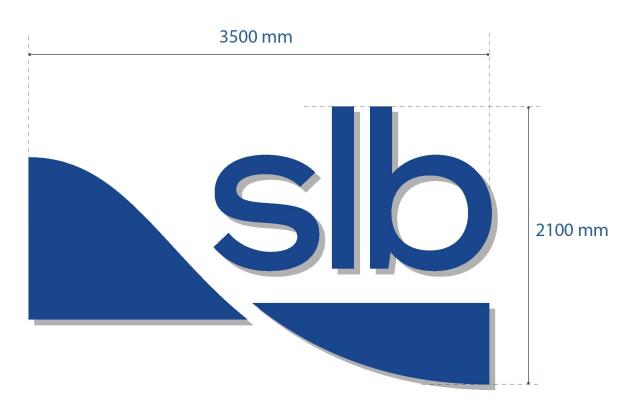

#### MOCK UP

| Clear | space: | 17.5% |
|-------|--------|-------|
|-------|--------|-------|

| ON-SITE TASKS |                                         | АСТ | ION BY   | NOTES                                                                                         |
|---------------|-----------------------------------------|-----|----------|-----------------------------------------------------------------------------------------------|
|               |                                         | MX  | FACILITY |                                                                                               |
| REMEDIAL      | REMOVE EXISTING SIGNAGE                 |     |          | Facility to powerwash the                                                                     |
| ACTIONS       | GLASS PANEL CLEANING                    |     |          | Facility to powerwash the<br>"harling" on the outside of the<br>building before installation. |
|               | PATCH & REPAIR SURFACE                  |     |          | building before installation.                                                                 |
|               | PAINTWORKS                              |     |          |                                                                                               |
|               | SPECIAL WORKS (STATE IN NOTES)          |     |          |                                                                                               |
|               | ELECTRICAL SUPPLY WORK                  |     | Х        |                                                                                               |
|               | INSTALLATION                            | Х   |          |                                                                                               |
| INSTALLATION  | INSTALLATION WITH GROUND SLEEVES        |     |          |                                                                                               |
| ACTIONS       | RETURN LANDSCAPING                      |     |          |                                                                                               |
|               | TECHNICAL SURVEY FOR FUTURE REPLACEMENT |     |          |                                                                                               |
| -             | COVER HOLES                             |     |          |                                                                                               |