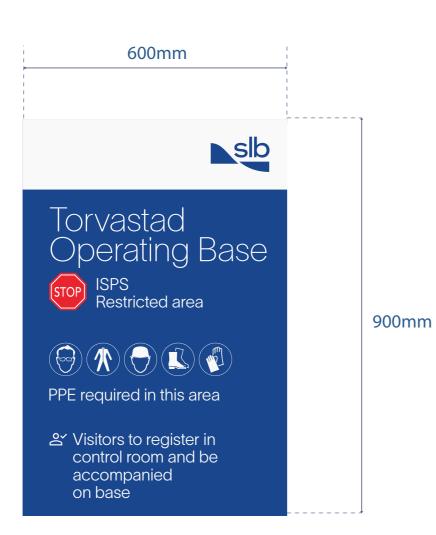

900mm

| ON-SITE TASKS           |                                         | ACTION BY |          | NOTES |
|-------------------------|-----------------------------------------|-----------|----------|-------|
|                         |                                         | MX        | FACILITY |       |
| REMEDIAL<br>ACTIONS     | REMOVE EXISTING SIGNAGE                 |           | Х        |       |
|                         | GLASS PANEL CLEANING                    |           |          |       |
|                         | PATCH & REPAIR SURFACE                  |           |          |       |
|                         | PAINTWORKS                              |           |          |       |
|                         | SPECIAL WORKS (STATE IN NOTES)          |           |          |       |
|                         | ELECTRICAL SUPPLY WORK                  |           |          |       |
| INSTALLATION<br>ACTIONS | INSTALLATION                            |           |          |       |
|                         | INSTALLATION WITH GROUND SLEEVES        | Х         |          |       |
|                         | RETURN LANDSCAPING                      |           |          |       |
|                         | TECHNICAL SURVEY FOR FUTURE REPLACEMENT |           |          |       |
|                         | COVER HOLES                             |           |          |       |