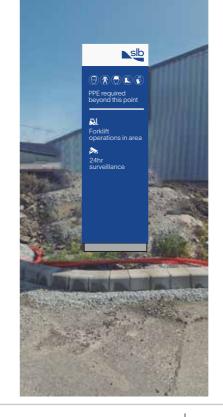

#### MOCK UP

EXISTING

| ON-SITE TASKS |                                         | АСТ | ION BY   | NOTES |
|---------------|-----------------------------------------|-----|----------|-------|
|               |                                         | MX  | FACILITY |       |
| REMEDIAL      | REMOVE EXISTING SIGNAGE                 |     | Х        |       |
| ACTIONS       | GLASS PANEL CLEANING                    |     |          |       |
| Actions       | PATCH & REPAIR SURFACE                  |     | Х        |       |
| -             | PAINTWORKS                              |     | Х        |       |
|               | SPECIAL WORKS (STATE IN NOTES)          |     |          |       |
|               | ELECTRICAL SUPPLY WORK                  |     |          |       |
|               | INSTALLATION                            | Х   |          |       |
| INSTALLATION  | INSTALLATION WITH GROUND SLEEVES        |     |          |       |
| ACTIONS       | RETURN LANDSCAPING                      |     |          |       |
|               | TECHNICAL SURVEY FOR FUTURE REPLACEMENT |     |          |       |
|               | COVER HOLES                             |     |          |       |