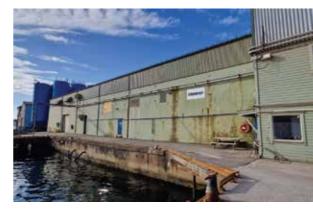

#### MOCK UP

EXISTING

| ON-SITE TASKS |                                         | АСТ | ION BY   | NOTES |
|---------------|-----------------------------------------|-----|----------|-------|
|               |                                         | MX  | FACILITY |       |
| REMEDIAL      | REMOVE EXISTING SIGNAGE                 |     | Х        |       |
| ACTIONS       | GLASS PANEL CLEANING                    |     |          |       |
| Actions       | PATCH & REPAIR SURFACE                  |     | Х        |       |
| -             | PAINTWORKS                              |     | Х        |       |
|               | SPECIAL WORKS (STATE IN NOTES)          |     |          |       |
|               | ELECTRICAL SUPPLY WORK                  |     |          |       |
|               | INSTALLATION                            | Х   |          |       |
| INSTALLATION  | INSTALLATION WITH GROUND SLEEVES        |     |          |       |
| ACTIONS       | RETURN LANDSCAPING                      |     |          |       |
|               | TECHNICAL SURVEY FOR FUTURE REPLACEMENT |     |          |       |
|               | COVER HOLES                             |     |          |       |