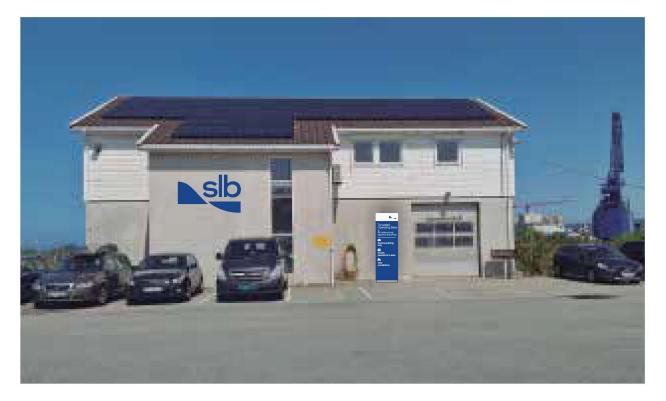

| ON-SITE TASKS |                                         | ACT | ION BY   | NOTES |
|---------------|-----------------------------------------|-----|----------|-------|
|               |                                         | MX  | FACILITY |       |
| REMEDIAL      | REMOVE EXISTING SIGNAGE                 |     | Х        |       |
| ACTIONS       | GLASS PANEL CLEANING                    |     |          |       |
| Actions       | PATCH & REPAIR SURFACE                  |     |          |       |
|               | PAINTWORKS                              |     |          |       |
|               | SPECIAL WORKS (STATE IN NOTES)          |     |          |       |
|               | ELECTRICAL SUPPLY WORK                  |     |          |       |
|               | INSTALLATION                            |     |          |       |
| INSTALLATION  | INSTALLATION WITH GROUND SLEEVES        | Х   |          |       |
| ACTIONS       | RETURN LANDSCAPING                      |     |          |       |
|               | TECHNICAL SURVEY FOR FUTURE REPLACEMENT |     |          |       |
|               | COVER HOLES                             |     |          |       |

| ON-SITE TASKS |                                         | ACT | ION BY   | NOTES                                                  |
|---------------|-----------------------------------------|-----|----------|--------------------------------------------------------|
|               |                                         | MX  | FACILITY | 1 ( DD5 N                                              |
| REMEDIAL      | REMOVE EXISTING SIGNAGE                 |     | Х        | Icons for PPE are as per Norway<br>Legal requirements. |
| ACTIONS       | GLASS PANEL CLEANING                    |     |          | 0                                                      |
| //eriolity    | PATCH & REPAIR SURFACE                  |     |          |                                                        |
| -             | PAINTWORKS                              |     |          |                                                        |
|               | SPECIAL WORKS (STATE IN NOTES)          |     |          |                                                        |
|               | ELECTRICAL SUPPLY WORK                  |     |          |                                                        |
|               | INSTALLATION                            |     |          |                                                        |
| INSTALLATION  | INSTALLATION WITH GROUND SLEEVES        | Х   |          |                                                        |
| ACTIONS       | RETURN LANDSCAPING                      |     |          |                                                        |
|               | TECHNICAL SURVEY FOR FUTURE REPLACEMENT |     |          |                                                        |
| -             | COVER HOLES                             |     |          |                                                        |