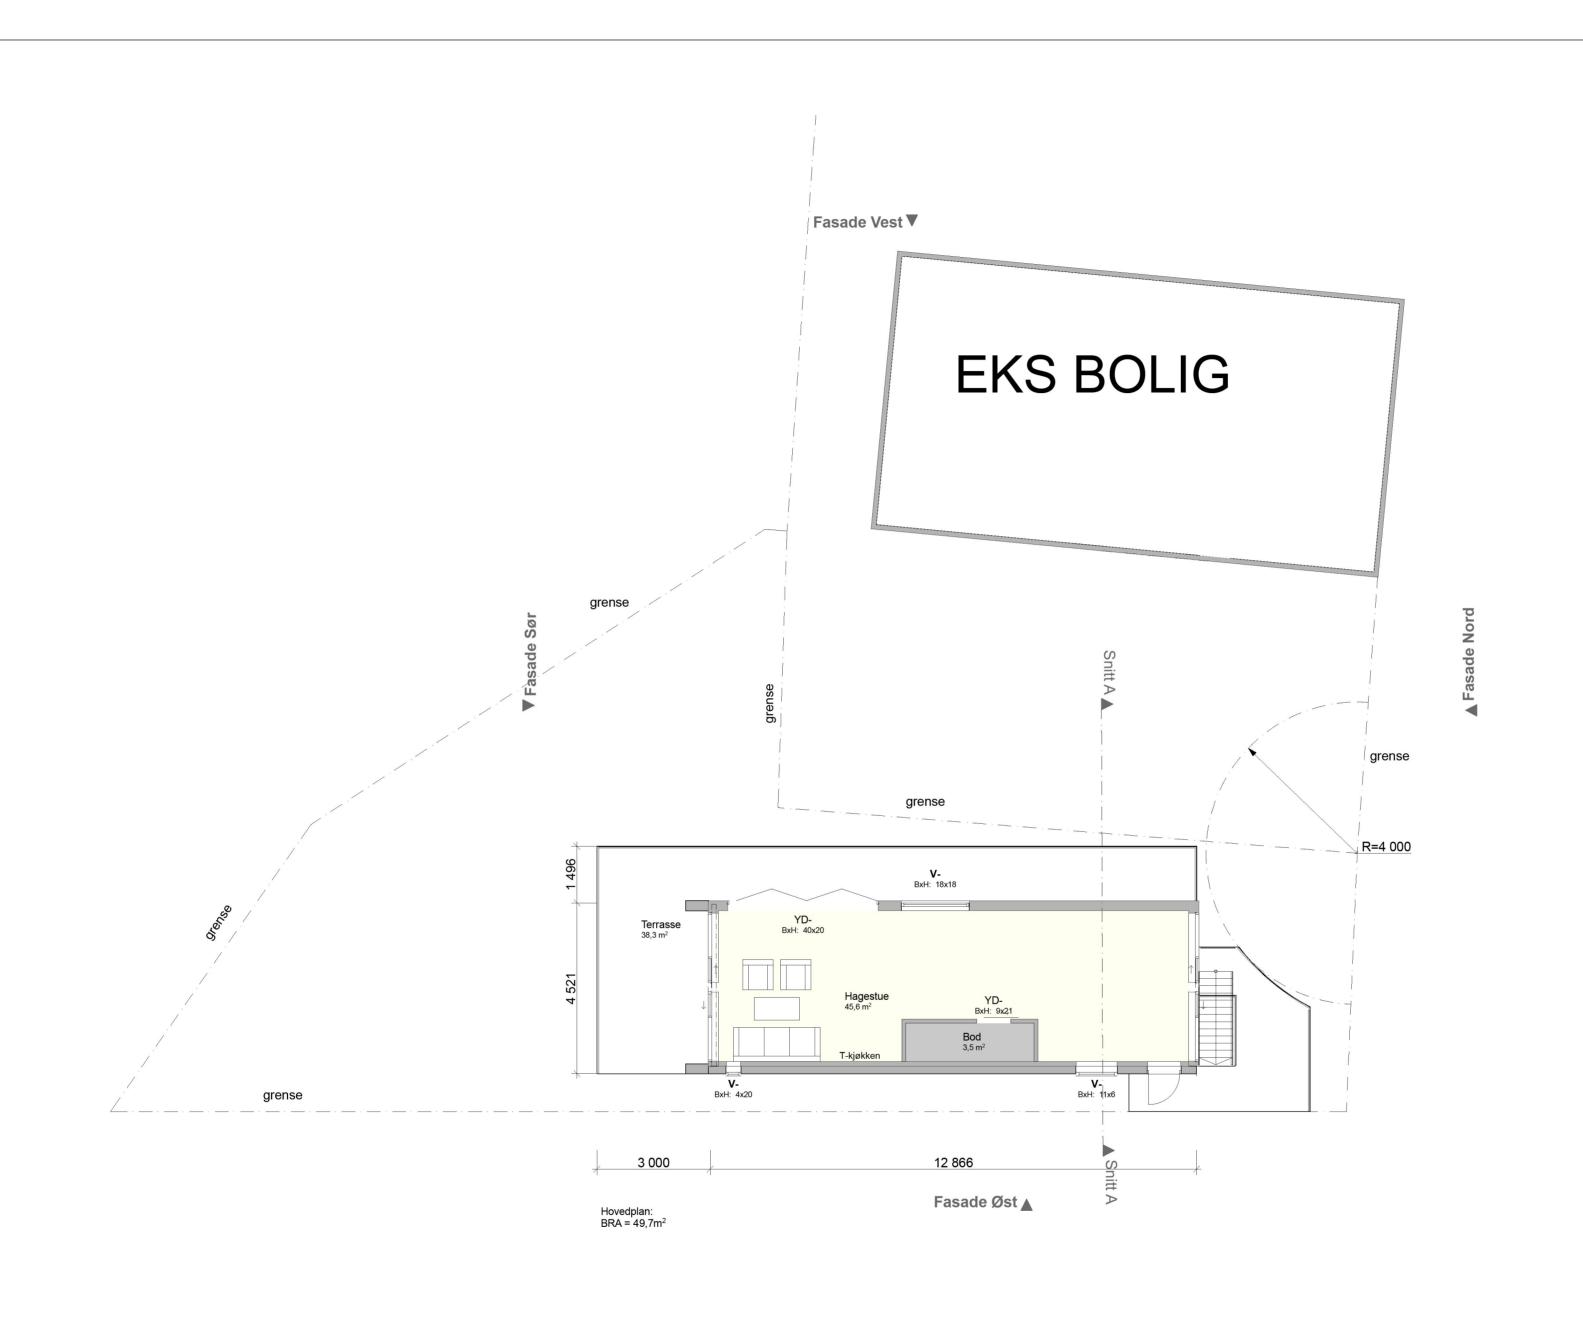

Rev. 31.03.22

Rev. 10.01.22

Rev. 14.12.21

| Prosjekt:<br>Garasje med hagestue                                                                                                       | Kontroll prosjekt:               |          |
|-----------------------------------------------------------------------------------------------------------------------------------------|----------------------------------|----------|
|                                                                                                                                         | Sign.:                           | Kontroll |
| Tiltakshaver:  Sverre Vedøy m/frue                                                                                                      | Gnr./Bnr./Festenr.:<br>11/16+442 |          |
| Prosjekterende: North Ark As Fleslandvegen 53 A 4291 Kopervik                                                                           |                                  |          |
| © Alle rettigheter tilhører utførende for prosjektering, kopiering eller<br>bruk av disse tegningene er forbudt uten skriftlig samtykke | Dato: <b>01.03.21</b>            |          |
| Tegning:<br>Plan 2. Etasje                                                                                                              | Målestokk:<br>1:100              |          |
|                                                                                                                                         | Tegnings                         |          |