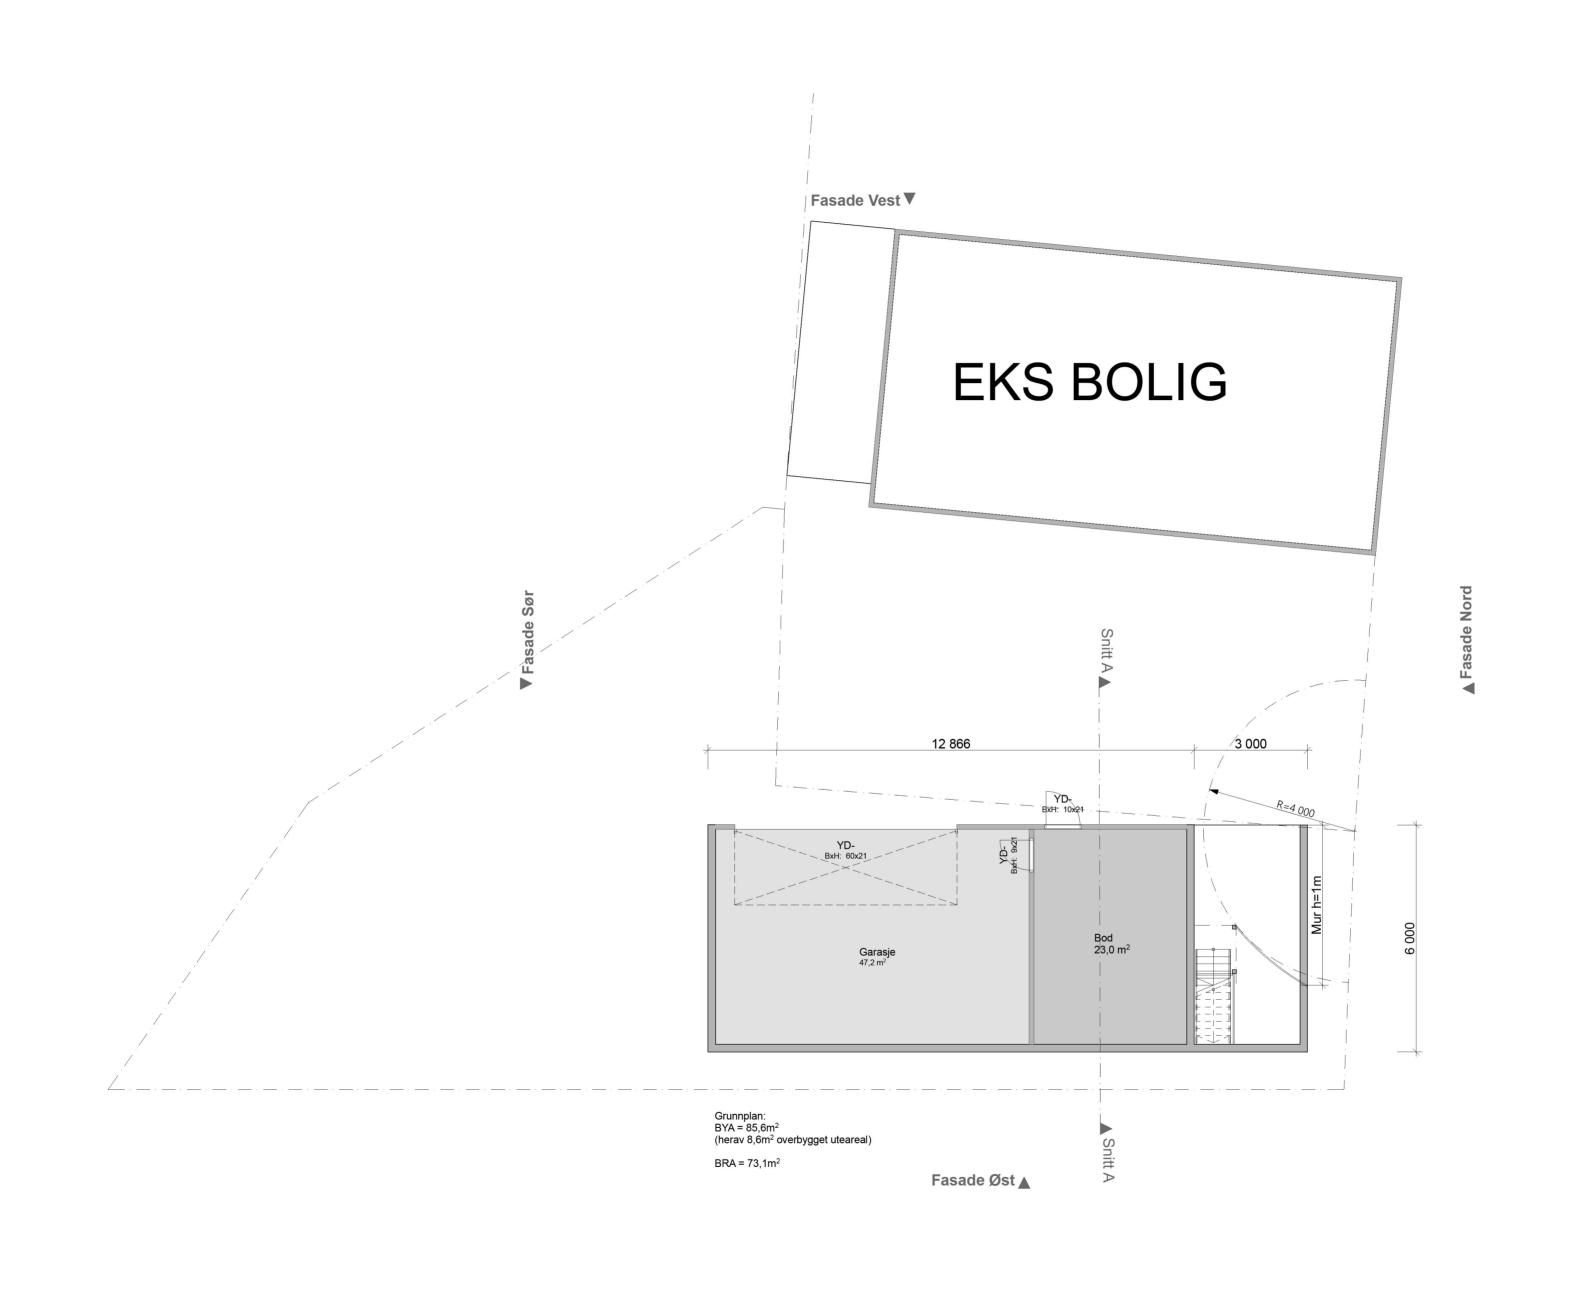

Rev. 31.03.22

Rev. 10.01.22

Rev. 14.12.21

| Prosjekt:<br>Garasje med hagestue                                                                                                       | Kontroll prosjekt:               |           |
|-----------------------------------------------------------------------------------------------------------------------------------------|----------------------------------|-----------|
|                                                                                                                                         | Sign.:                           | Kontroll: |
| Tiltakshaver: Sverre Vedøy m/frue                                                                                                       | Gnr./Bnr./Festenr.:<br>11/16+442 |           |
| Prosjekterende: North Ark As Fleslandvegen 53 A 4291 Kopervik                                                                           |                                  |           |
| © Alle rettigheter tilhører utførende for prosjektering, kopiering eller<br>bruk av disse tegningene er forbudt uten skriftlig samtykke | Dato: <b>01.03.21</b>            |           |
| Tegning:<br>Plan 1. Etasje                                                                                                              | Målestokk:<br>1:100              |           |
|                                                                                                                                         | Tegningsnr.:<br>A20-01           |           |