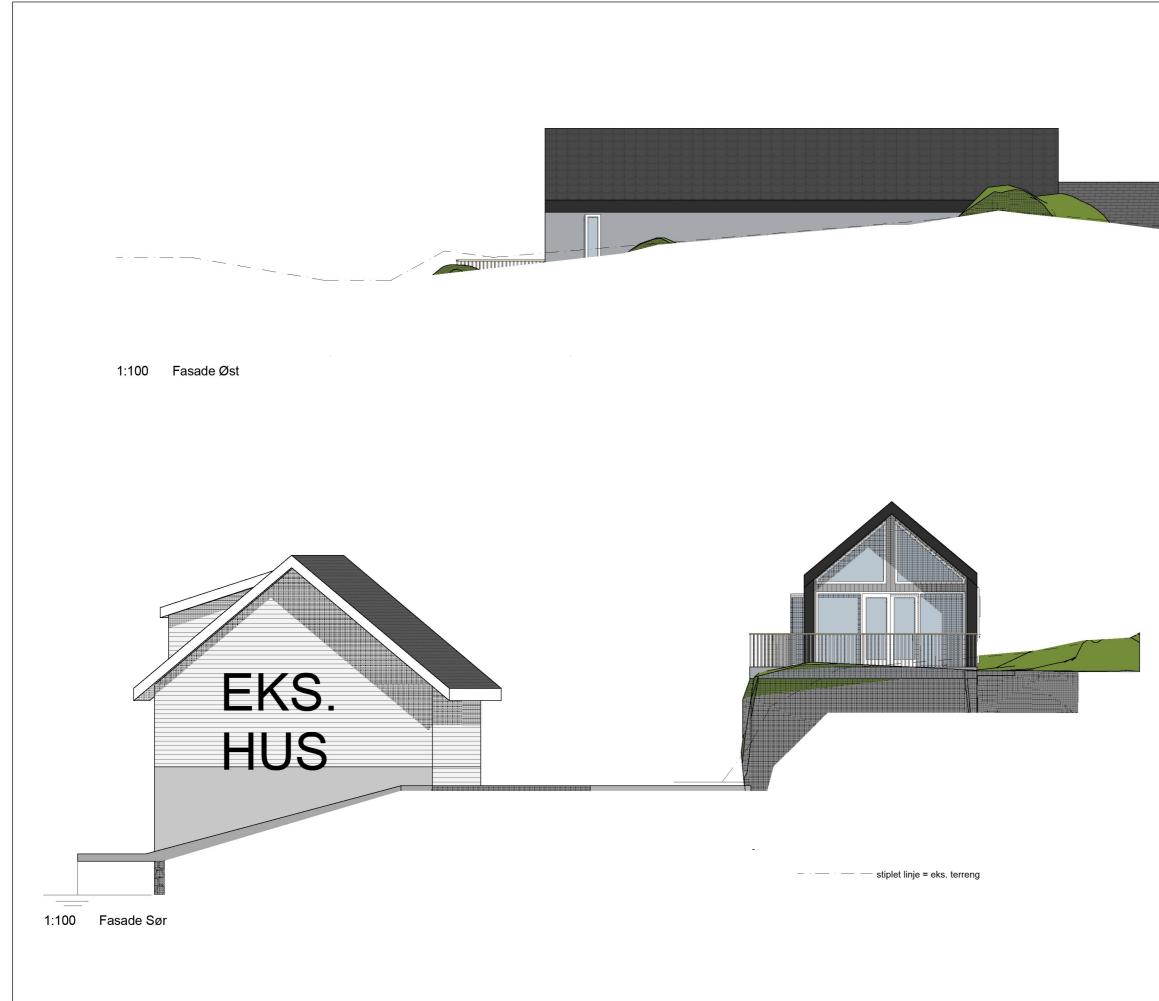

stiplet linje viser eks. terreng

Rev. 31.03.22

Rev. 10.01.22

Rev. 14.12.21

| Prosjekt:                                                                                                                                         |                                  | Kontroll prosjekt: |  |
|---------------------------------------------------------------------------------------------------------------------------------------------------|----------------------------------|--------------------|--|
| Garasje med hagestue                                                                                                                              | Sign.:                           | Kontroll:          |  |
| Tiltakshaver:<br>Sverre Vedøy m/frue                                                                                                              | Gnr./Bnr./Festenr.:<br>11/16+442 |                    |  |
| Prosjekterende:<br>North Ark As<br>Fleslandvegen 53 A<br>4291 Kopervik                                                                            |                                  |                    |  |
| $\textcircled$ Alle rettigheter tilhører utførende for prosjektering, kopiering eller bruk av disse tegningene er forbudt uten skriftlig samtykke | Dato:<br>01.03.21                |                    |  |
| <sub>Tegning:</sub><br>Fasade Sør og Øst                                                                                                          | Målestokk:<br>1:100              |                    |  |
|                                                                                                                                                   | Tegningsnr<br>A40-03             | :: Rev.:<br>.A     |  |