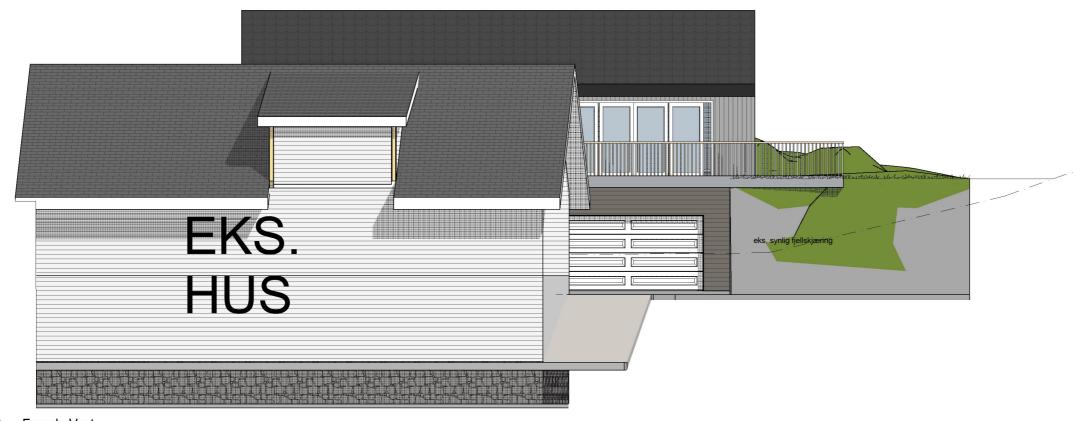

1:100 Fasade Vest

stiplet linje viser eks. terreng

Rev. 31.03.22

Rev. 10.01.22

Rev. 14.12.21

| Prosjekt:                                                                                                                               | Kontroll prosjekt:               |           |
|-----------------------------------------------------------------------------------------------------------------------------------------|----------------------------------|-----------|
| Garasje med hagestue                                                                                                                    | Sign.:                           | Kontroll: |
| Tiltakshaver: Sverre Vedøy m/frue                                                                                                       | Gnr./Bnr./Festenr.:<br>11/16+442 |           |
| Prosjekterende: North Ark As Fleslandvegen 53 A 4291 Kopervik                                                                           |                                  |           |
| © Alle rettigheter tilhører utførende for prosjektering, kopiering eller<br>bruk av disse tegningene er forbudt uten skriftlig samtykke | Dato: <b>01.03.21</b>            |           |
| Tegning:<br>Fasade Nord og Vest                                                                                                         | Målestokk:<br>1:100              |           |
|                                                                                                                                         | Tegningsnr<br>A40-01             | Rev.      |