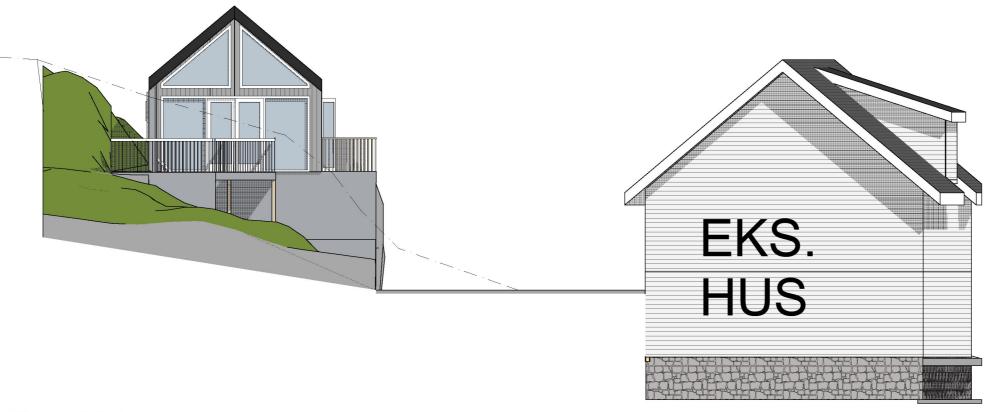

1:100 Fasade Nord

BIM med ARCHICAD 24 NOR Filplassering: D:\Dropbox\ARCHICAD\2021\Sverre \Vedøy\garasje mannes\ny variant 30.03.22\garasje3.pln