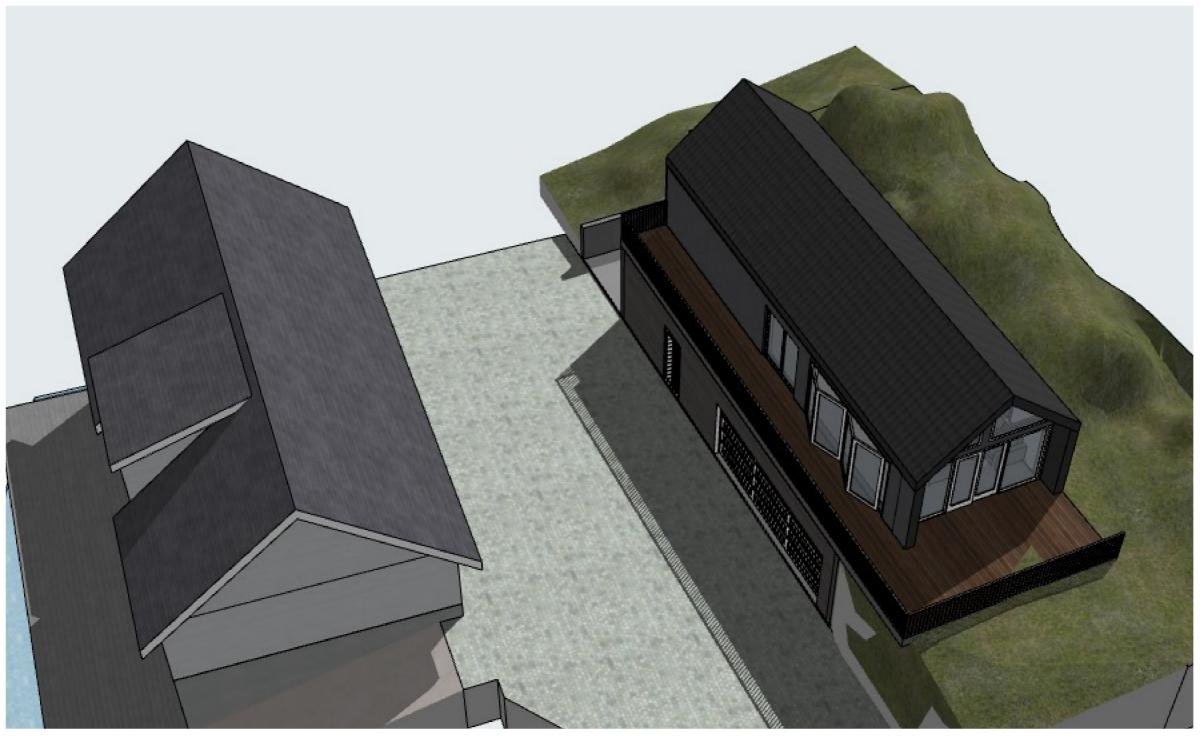

Rev. 31.03.22

Rev. 10.01.22

| Prosjekt:                                                                                                                               | Kontroll prosjekt:               |           |
|-----------------------------------------------------------------------------------------------------------------------------------------|----------------------------------|-----------|
| Garasje med hagestue                                                                                                                    | Sign.:                           | Kontroll: |
| Tiltakshaver:<br>Sverre Vedøy m/frue<br>                                                                                                | Gnr./Bnr./Festenr.:<br>11/16+442 |           |
| Prosjekterende:<br>North Ark As<br>Fleslandvegen 53 A<br>4291 Kopervik                                                                  |                                  |           |
| © Alle rettigheter tilhører utførende for prosjektering, kopiering eller<br>bruk av disse tegningene er forbudt uten skriftlig samtykke | Dato: <b>01.03.21</b>            |           |
| Tegning:<br>Perspektiv                                                                                                                  | Målestokk:<br>1:100              |           |
|                                                                                                                                         | Tegningsnr.                      | : Rev.:   |