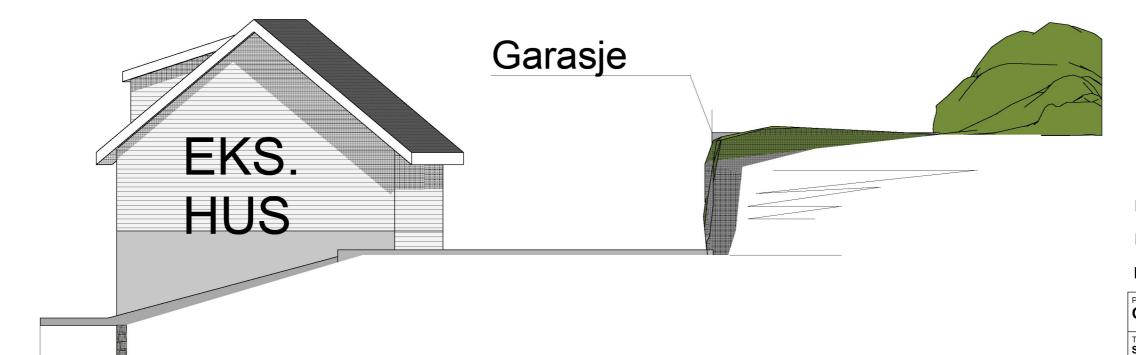

1:100 Fasade Øst

1:100 Fasade Sør

Tegninger med forbehold

NB! Da det på dette tidspunkt ikke er foretatt nødvendige beregninger så kan mål og areal avvike noe

stiplet linje viser eks. terreng

Rev. 20.10.22

Rev. 31.03.22

Rev. 10.01.22

Rev. 14.12.21

| Prosjekt:                                                                                                                               | Kontroll prosjekt:               |           |
|-----------------------------------------------------------------------------------------------------------------------------------------|----------------------------------|-----------|
| Garasje med hagestue                                                                                                                    | Sign.:                           | Kontroll: |
| Tiltakshaver: Sverre Vedøy m/frue                                                                                                       | Gnr./Bnr./Festenr.:<br>11/16+442 |           |
| Prosjekterende:<br>North Ark As<br>Fleslandvegen 53 A<br>4291 Kopervik                                                                  |                                  |           |
| © Alle rettigheter tilhører utførende for prosjektering, kopiering eller<br>bruk av disse tegningene er forbudt uten skriftlig samtykke | Dato: <b>01.03.21</b>            | ĺ         |
| Tegning:<br>Fasade Sør og Øst                                                                                                           | Målestokk:<br>1:100              |           |
|                                                                                                                                         | Tegningsnr<br>A40-03             | :: Rev.:  |