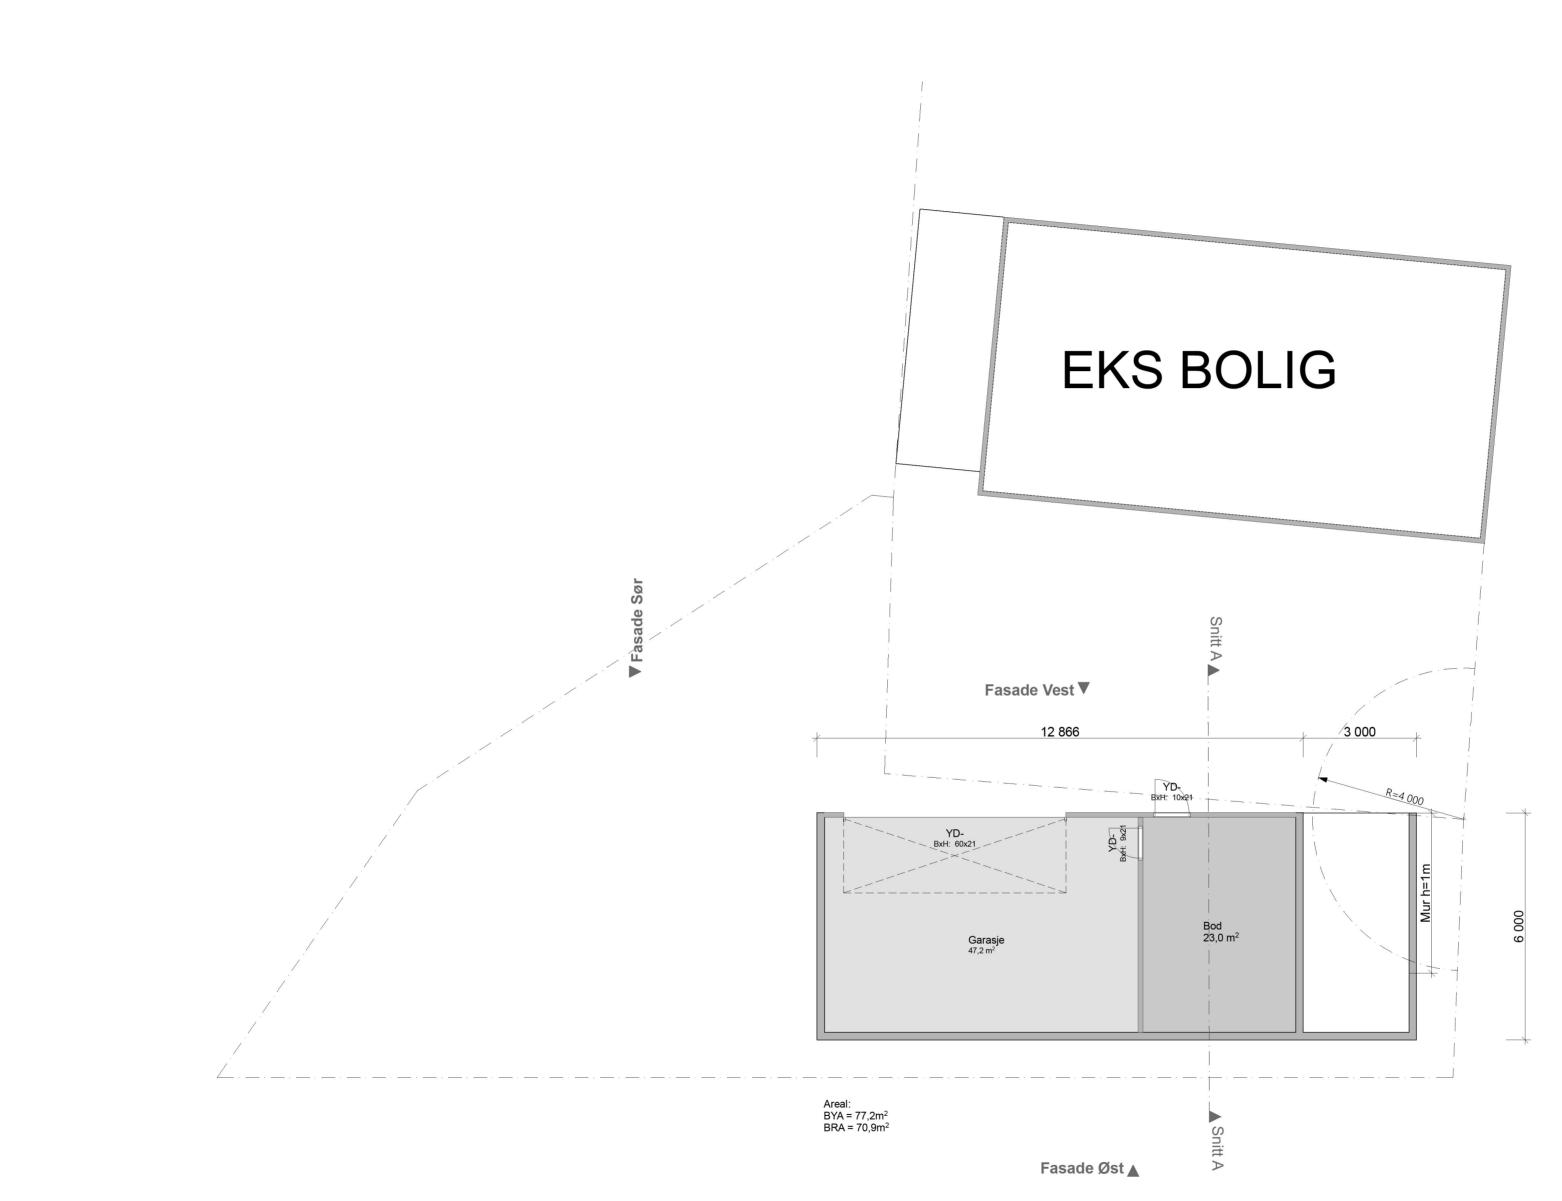

Tegninger med forbehold

NB! Da det på dette tidspunkt ikke er foretatt nødvendige beregninger så kan mål og areal avvike noe

BIM med ARCHICAD 24 NOR Filplassering: D:\Dropbox\ARCHICAD\2021\Sverre Vedøy\garasje mannes\kun garasje 20.10.22\garasje3.pln

| Rev. 14.12.21                                                                                                                   | Kontroll pr                      | rosjekt: |
|---------------------------------------------------------------------------------------------------------------------------------|----------------------------------|----------|
| Garasje med hagestue                                                                                                            | Sign.:                           | Kontroll |
| Tiltakshaver:<br>Sverre Vedøy m/frue                                                                                            | Gnr./Bnr./Festenr.:<br>11/16+442 |          |
|                                                                                                                                 |                                  |          |
| Prosjekterende:<br>North Ark As<br>Fleslandvegen 53 A<br>4291 Kopervik                                                          |                                  |          |
| North Ark As<br>Fleslandvegen 53 A                                                                                              | Dato:<br>01.03.2                 | 1        |
| North Ark As<br>Fleslandvegen 53 A<br>4291 Kopervik<br>© Alle rettigheter tilhører utførende for prosjektering, kopiering eller |                                  |          |