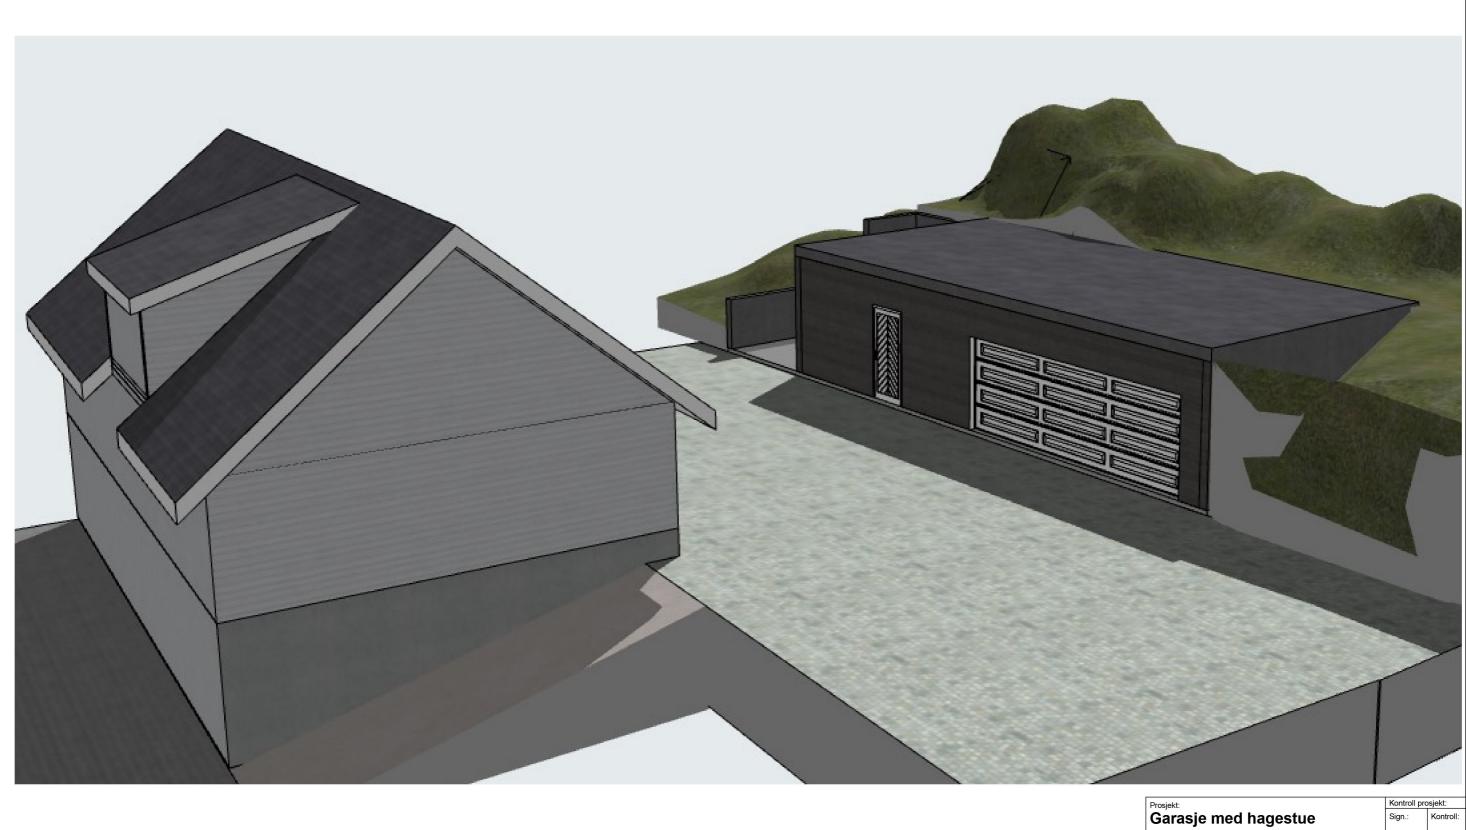

| Prosjekt:                                                                                                                               | Kontroll prosjekt:               |                |
|-----------------------------------------------------------------------------------------------------------------------------------------|----------------------------------|----------------|
| Garasje med hagestue                                                                                                                    | Sign.:                           | Kontroll:      |
| Tiltakshaver:<br>Sverre Vedøy m/frue                                                                                                    | Gnr./Bnr./Festenr.:<br>11/16+442 |                |
| Prosjekterende:<br>North Ark As<br>Fleslandvegen 53 A<br>4291 Kopervik                                                                  |                                  |                |
| © Alle rettigheter tilhører utførende for prosjektering, kopiering eller<br>bruk av disse tegningene er forbudt uten skriftlig samtykke | Dato:<br>01.03.21                | Í.             |
| Tegning:<br>Perspektiv                                                                                                                  | Målestokk:<br>1:100              |                |
|                                                                                                                                         | Tegningsnr<br>A40-02             | :: Rev.:<br>.A |