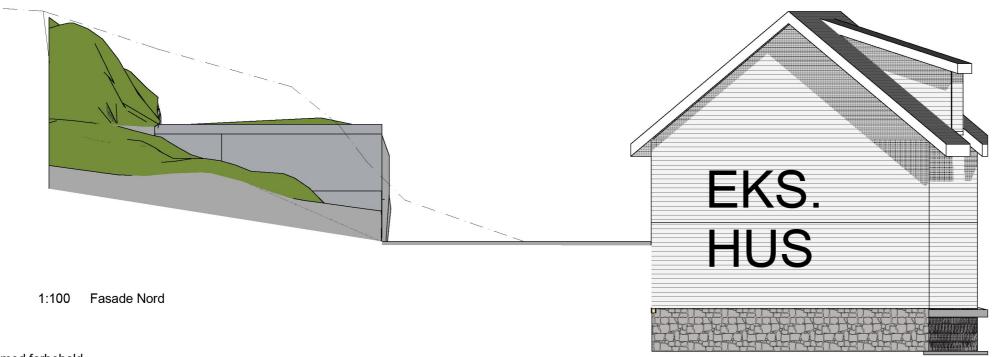

1:100 Fasade Vest

Tegninger med forbehold

NB! Da det på dette tidspunkt ikke er foretatt nødvendige beregninger så kan mål og areal avvike noe

stiplet linje viser eks. terreng

Rev. 20.10.22

Rev. 31.03.22

Rev. 10.01.22

Rev. 14.12.21

| <sup>Prosjekt:</sup><br>Garasje med hagestue                                                                                            | Kontroll prosjekt:               |           |
|-----------------------------------------------------------------------------------------------------------------------------------------|----------------------------------|-----------|
|                                                                                                                                         | Sign.:                           | Kontroll: |
| Tiltakshaver:<br>Sverre Vedøy m/frue<br>                                                                                                | Gnr./Bnr./Festenr.:<br>11/16+442 |           |
| Prosjekterende:<br>North Ark As<br>Fleslandvegen 53 A<br>4291 Kopervik                                                                  |                                  |           |
| © Alle rettigheter tilhører utførende for prosjektering, kopiering eller<br>bruk av disse tegningene er forbudt uten skriftlig samtykke | Dato: <b>01.03.21</b>            |           |
| Tegning:<br>Fasade Nord og Vest                                                                                                         | Målestokk:<br>1:100              |           |
|                                                                                                                                         | Tegningsnr<br>A40-01             | :: Rev.   |