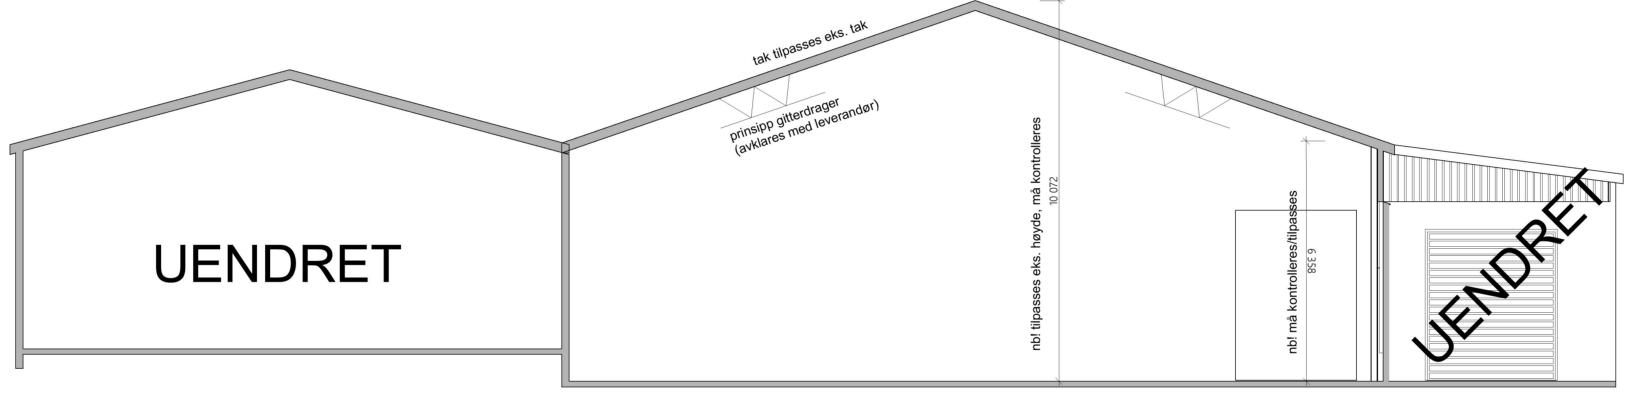

1:100 Snitt A

MERKNAD TEGNING MED FORBEHOLD MÅL KAN AVVIKE OG MÅ KONTROLLERES PÅ PLASSEN ALL NØDVENDIG PROSJEKTERING MÅ FORETAS

BIM med ARCHICAD 25 NOR Filplassering: D:\Dropbox\ARCHICAD\2021\Åkra Sementstøper\\utvidelse prod hall.pln

Rev A - 19.05.22 - KN - Justering av veggelementer i henhold til avtale

| Prosjekt:                                                                                                                               | Kontroll prosjekt:            |           |
|-----------------------------------------------------------------------------------------------------------------------------------------|-------------------------------|-----------|
| Ombygging/fasade/vedlikehold                                                                                                            | Sign.:                        | Kontroll: |
| Hall<br>Tiltakshaver:<br>Akra Sementstøperi As<br>Akravegen 125B<br>4270 Akrehamn                                                       | Gnr./Bnr./Festenr.:<br>15/977 |           |
| Prosjekterende:<br>North Ark As<br>Fleslandvegen 53 A<br>4250 Kopervik                                                                  |                               |           |
| © Alle rettigheter tilhører utførende for prosjektering, kopiering eller<br>bruk av disse tegningene er forbudt uten skriftlig samtykke | Dato:<br><b>nov. 21</b>       |           |
| Tegning:<br>Snitt A                                                                                                                     | Målestokk:<br>1:100           |           |
|                                                                                                                                         | Tegningsnr<br>A30-01          | 9         |