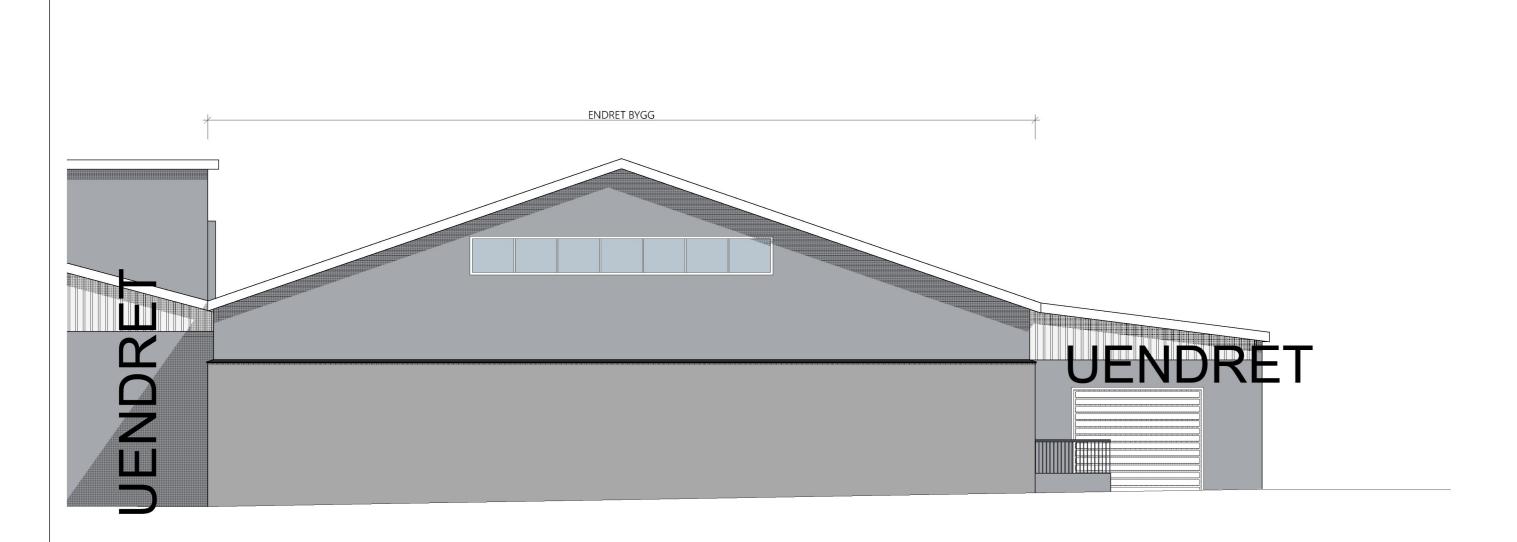

1:100 Fasade Øst

MERKNAD TEGNING MED FORBEHOLD MÅL KAN AVVIKE OG MÅ KONTROLLERES PÅ PLASSEN ALL NØDVENDIG PROSJEKTERING MÅ FORETAS

## Rev A - 19.05.22 - KN - Justering av veggelementer i henhold til avtale

| Prosjekt:                                                                                                                            | Kontroll prosjekt:            |           |
|--------------------------------------------------------------------------------------------------------------------------------------|-------------------------------|-----------|
| Ombygging/fasade/vedlikehold                                                                                                         | Sign.:                        | Kontroll: |
| Nall<br>Illtakshaver:<br>Akra Sementstøperi As<br>Akravegen 125B<br>4270 Akrehamn                                                    | Gnr./Bnr./Festenr.:<br>15/977 |           |
| Prosjekterende:<br>North Ark As<br>Fleslandvegen 53 A<br>4250 Kopervik                                                               |                               |           |
| © Alle rettigheter tilhører utførende for prosjektering, kopiering eller bruk av disse tegningene er forbudt uten skriftlig samtykke | Dato:<br>nov. 21              |           |
| Tegning:<br>Fasade Øst                                                                                                               | Målestokk:<br>1:100           |           |
|                                                                                                                                      | Tegningsnr<br>A40-02          | :: Rev.:  |